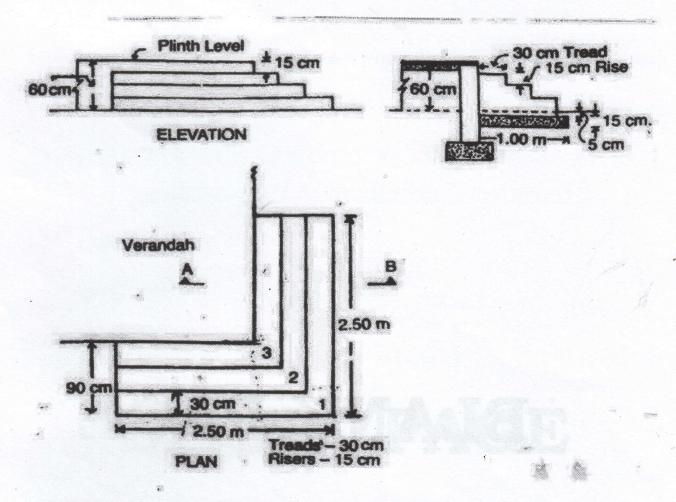

#### 15marks

**19.** In the figure below, you are given an elevation, section and a plan of a corner step. The surface of the steps has a neat cement rendering of 20 mm cement plaster with a mixing ratio of (1:3).

Estimate the quantities of the total materials used in each of the following items:

| i.   | Earthwork in excavation (Front & side);                                    | 3marks |
|------|----------------------------------------------------------------------------|--------|
| ii.  | Concrete in foundation (Front & side);                                     | 3marks |
| iii. | Brickwork on the $1^{st}$ , $2^{nd}$ and $3^{rd}$ steps (Front & side) and | 4marks |
| iv.  | Cement plastering on the 1st, 2nd, 3rd steps and on the plinth.            | 5marks |