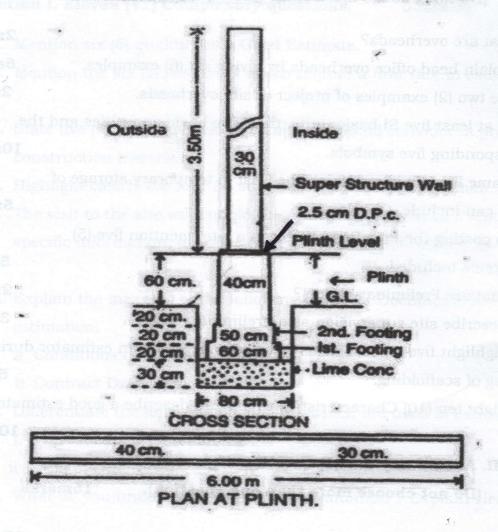

# Section III. Answer any one (1) question of your choice (Do not choose more than <u>one question</u>). 15marks

17. Discuss clearly ten (10) factors affecting tender price.

15marks

**18.** Prepare an abstract of estimated cost of part of a building wall from the given plan and section of general specifications (Wall with Standard Modular Bricks)

General specifications:

- i. Foundation shall be in lime concrete
- ii. Foundation and plinth shall be of 1st class brickwork in lime mortar
- iii. Damp proof course-2.5mm cc 1:11/2:3 with water proofing compound
- iv. Superstructure -1st class brickwork in lime mortar
- v. Wall finishing-inside wall 12mm cement plastered 1:6 and white washed 3 coats
- vi. Outside wall 12mm cement plastered 1:6 including 10cm below ground level and finished with two coats of colour wash over coat of white washing.

### WALL WITH STANDARD MODULAR BRICKS.

#### Assume the following rates (FRW)

| Item No    | Description and the state of th | Rate   |
|------------|--------------------------------------------------------------------------------------------------------------------------------------------------------------------------------------------------------------------------------------------------------------------------------------------------------------------------------------------------------------------------------------------------------------------------------------------------------------------------------------------------------------------------------------------------------------------------------------------------------------------------------------------------------------------------------------------------------------------------------------------------------------------------------------------------------------------------------------------------------------------------------------------------------------------------------------------------------------------------------------------------------------------------------------------------------------------------------------------------------------------------------------------------------------------------------------------------------------------------------------------------------------------------------------------------------------------------------------------------------------------------------------------------------------------------------------------------------------------------------------------------------------------------------------------------------------------------------------------------------------------------------------------------------------------------------------------------------------------------------------------------------------------------------------------------------------------------------------------------------------------------------------------------------------------------------------------------------------------------------------------------------------------------------------------------------------------------------------------------------------------------------|--------|
|            | far Bricks)                                                                                                                                                                                                                                                                                                                                                                                                                                                                                                                                                                                                                                                                                                                                                                                                                                                                                                                                                                                                                                                                                                                                                                                                                                                                                                                                                                                                                                                                                                                                                                                                                                                                                                                                                                                                                                                                                                                                                                                                                                                                                                                    | (FRW)  |
| 1          | Earthwork in foundation                                                                                                                                                                                                                                                                                                                                                                                                                                                                                                                                                                                                                                                                                                                                                                                                                                                                                                                                                                                                                                                                                                                                                                                                                                                                                                                                                                                                                                                                                                                                                                                                                                                                                                                                                                                                                                                                                                                                                                                                                                                                                                        | 350.00 |
| 2.         | Lime concrete in foundation                                                                                                                                                                                                                                                                                                                                                                                                                                                                                                                                                                                                                                                                                                                                                                                                                                                                                                                                                                                                                                                                                                                                                                                                                                                                                                                                                                                                                                                                                                                                                                                                                                                                                                                                                                                                                                                                                                                                                                                                                                                                                                    | 220.00 |
| 3. hom st  | 1st class brick work with white lime in                                                                                                                                                                                                                                                                                                                                                                                                                                                                                                                                                                                                                                                                                                                                                                                                                                                                                                                                                                                                                                                                                                                                                                                                                                                                                                                                                                                                                                                                                                                                                                                                                                                                                                                                                                                                                                                                                                                                                                                                                                                                                        | 300.00 |
| runqino)   | foundation/plinth                                                                                                                                                                                                                                                                                                                                                                                                                                                                                                                                                                                                                                                                                                                                                                                                                                                                                                                                                                                                                                                                                                                                                                                                                                                                                                                                                                                                                                                                                                                                                                                                                                                                                                                                                                                                                                                                                                                                                                                                                                                                                                              | (1)    |
| 4.         | Dpc Istrom said at showkland assio #1. shutsunterage                                                                                                                                                                                                                                                                                                                                                                                                                                                                                                                                                                                                                                                                                                                                                                                                                                                                                                                                                                                                                                                                                                                                                                                                                                                                                                                                                                                                                                                                                                                                                                                                                                                                                                                                                                                                                                                                                                                                                                                                                                                                           | 20.00  |
| 5. state   | 1st class brick work with white lime in superstructure                                                                                                                                                                                                                                                                                                                                                                                                                                                                                                                                                                                                                                                                                                                                                                                                                                                                                                                                                                                                                                                                                                                                                                                                                                                                                                                                                                                                                                                                                                                                                                                                                                                                                                                                                                                                                                                                                                                                                                                                                                                                         | 320.00 |
| 6.         | 12mm cement plaster                                                                                                                                                                                                                                                                                                                                                                                                                                                                                                                                                                                                                                                                                                                                                                                                                                                                                                                                                                                                                                                                                                                                                                                                                                                                                                                                                                                                                                                                                                                                                                                                                                                                                                                                                                                                                                                                                                                                                                                                                                                                                                            | 8.50   |
| 7          | White washing 3 coats                                                                                                                                                                                                                                                                                                                                                                                                                                                                                                                                                                                                                                                                                                                                                                                                                                                                                                                                                                                                                                                                                                                                                                                                                                                                                                                                                                                                                                                                                                                                                                                                                                                                                                                                                                                                                                                                                                                                                                                                                                                                                                          | 0.75   |
| 8 STIMW TO | Colour washing 2 coats over one coat of white washing                                                                                                                                                                                                                                                                                                                                                                                                                                                                                                                                                                                                                                                                                                                                                                                                                                                                                                                                                                                                                                                                                                                                                                                                                                                                                                                                                                                                                                                                                                                                                                                                                                                                                                                                                                                                                                                                                                                                                                                                                                                                          | 0.82   |